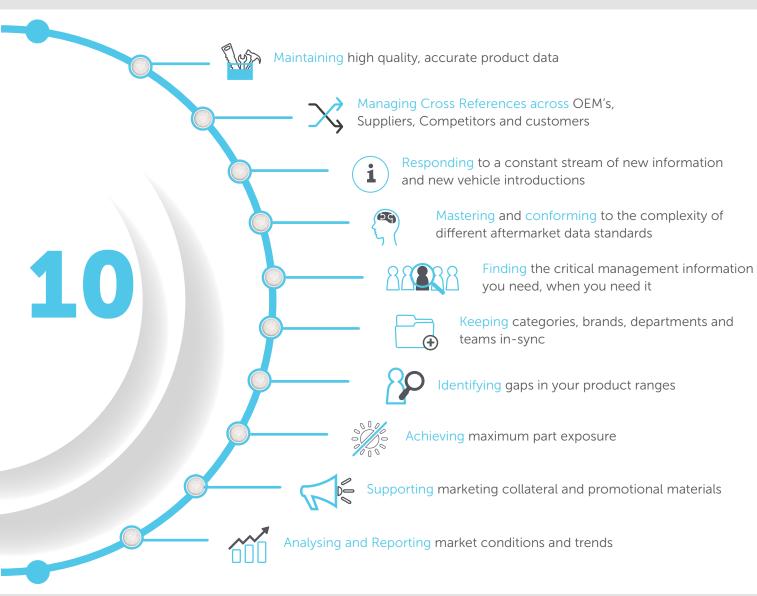

## Challenges facing every Product Manager in the Automotive Aftermarket

And one proven solution to overcome them with ease and efficiency

## You can address all these issues by implementing a system that...

Offers intuitive, easy data entry, maintenance and storage. with defined access rights for users in multiple locations

Will convert and deliver high quality data to multiple Aftermarket Data Standards

Utilises and outputs data for marketing collateral, e-commerce, web and print purposes

Helps you manage, edit and enhance your data to maximise your brands exposure, and analyse market conditions