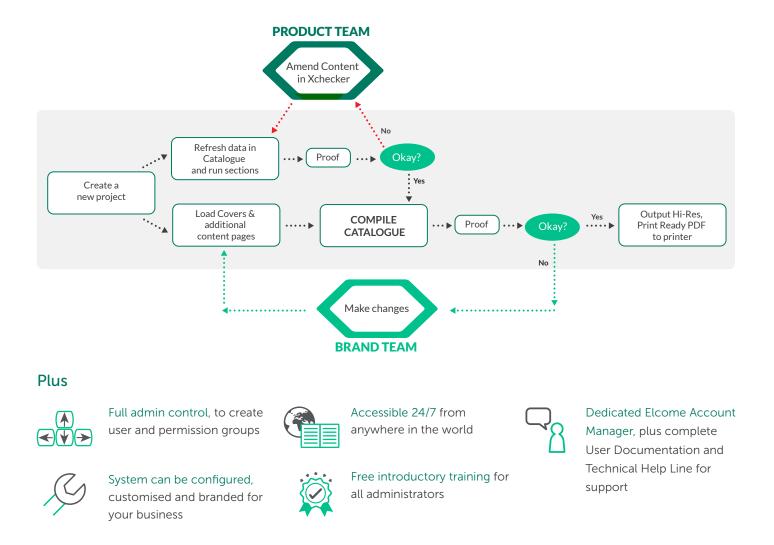

A component of ONCE<sup>®</sup>, the automotive cataloguing and fulfilment solution, Catalogue links with Xchecker<sup>™</sup> and Asset<sup>™</sup> to populate your buyers guide and application pages in one seamless process.