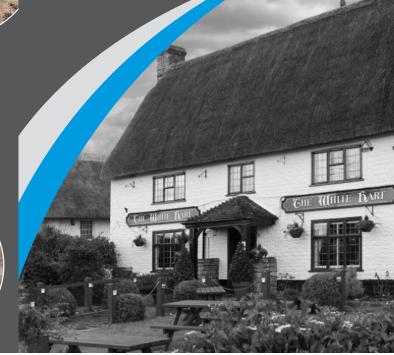

The White Hart is a picturesque, traditional English pub with fantastic food and ten beautiful bedrooms.

#### Highlights:

- Situated in the village of Wroughton
- Home-cooked pub food served every day
- All rooms include high-spec decor and furnishings

Distance from The Engine Shed: 🤺 23mins 🚖 4 mins

t: 01793 812436 e: whitehart@wadworth.co.uk www.whitehartwroughton.co.uk